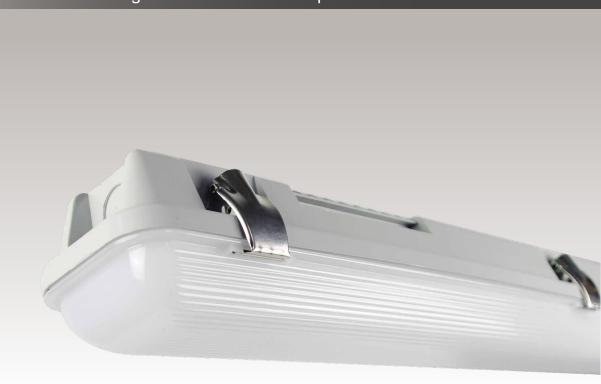

# **LED**NON-CORROSIVE FITTING

IP65 Rated fitting with excellent lumen output

**FEATURES:** 

LATURES.

- IP65 non-corrosive fittings with rustless stainless steel mounting clips and cover clips
  Makes maintenance simpler due to mounting clips which keep the cover securely attached after the fitting is installed
- Easy installation
- Strong polycarbonate housing
- Replacement for fluorescent non-corrosive fittings
- Ideal for industrial areas such as garages, car parks and workshops
- Excellent lumen output performance

## **LED** NON-CORROSIVE FITTING

## IP65 Rated fitting with excellent lumen output

| REPLACES               | Fluorescent Non-Corrosive Fitting                             |                    |                    |                    |                      |                    |
|------------------------|---------------------------------------------------------------|--------------------|--------------------|--------------------|----------------------|--------------------|
| Part No.               | 207009                                                        | 207016             | 207023             | 207030             | 207047               | 207054             |
|                        | 20/009                                                        | 20/010             | 207023             | 207030             | 20/0-1/              | 20/034             |
| DESCRIPTION            | 1200mm 24W<br>Single                                          | 1200mm 48W<br>Twin | 1500mm 36W<br>Twin | 1500mm 72W<br>Twin | 1800mm 36W<br>Single | 1800mm 72W<br>Twin |
| DIMENSIONS             | 1200mm                                                        | 1200mm             | 1500mm             | 1500mm             | 1800mm               | 1800mm             |
| POWER CONSUMPTION      | 24W                                                           | 48W                | 36W                | 72W                | 36W                  | 72W                |
| COLOUR TEMPERATURE     | 4000K (Cool White)                                            |                    |                    |                    |                      |                    |
| COLOUR RENDITION (CRI) | Ra>80                                                         |                    |                    |                    |                      |                    |
| LUMENS                 | 2400lm                                                        | 4800lm             | 3600lm             | 7200lm             | 3600lm               | 7200lm             |
| COLOUR RENDITION (CRI) | Ra>80                                                         |                    |                    |                    |                      |                    |
| IP RATING              | IP65                                                          |                    |                    |                    |                      |                    |
| BEAM ANGLE             | 120°                                                          |                    |                    |                    |                      |                    |
| CONSTRUCTION           | Polycarbonate/Stainless Steel                                 |                    |                    |                    |                      |                    |
| WORKING TEMPERATURES   | -20°C to +45°C                                                |                    |                    |                    |                      |                    |
| LIFETIME               | 50,000 Hours                                                  |                    |                    |                    |                      |                    |
| ENERGY CONSUMPTION     | A+                                                            |                    |                    |                    |                      |                    |
| DRIVER                 | Unbranded                                                     |                    |                    |                    |                      |                    |
| LED TYPE               | SMD2835                                                       |                    |                    |                    |                      |                    |
| CERTIFICATION          | UKCA,CE, RoHS                                                 |                    |                    |                    |                      |                    |
| WARRANTY               | 1 year (+ 4 years extended warranty with online registration) |                    |                    |                    |                      |                    |
| BUILDING REGS - PART L | Yes                                                           |                    |                    |                    |                      |                    |