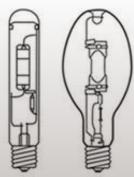

#### **FEATURES:**

- LED luminaire for use as High Bay and/or Low Bay installation
- Replacement for Metal Halide and SON lamps
- Dimmable drive & Philips SMD 3030 chips Glass Diffuser
- Complete with hanging eye bolt and safety cable
- Optional wall/beam mounting bracket available
- 5 year warranty, 50,000hr average life
- Available in 100w/150w/200w
- CE marked & ROHS compliant
- Optional microwave and daylight sensors available
- Ideal for use in warehouses, factories, industrial units and sports halls

### Suitable for High Bay & Low Bay Installations

| Replaces Part No.      | MH/SON 150W<br><b>217008</b>                                  | MH/SON 250W<br><b>217053</b> | MH/SON 400W<br><b>217022/217039</b> |
|------------------------|---------------------------------------------------------------|------------------------------|-------------------------------------|
| DESCRIPTION            | 100W Multi Bay®                                               | 150W Multi Bay®              | 200W/400W Multi Bay®                |
|                        |                                                               |                              |                                     |
| POWER INPUT            | 100W, 240VAC                                                  | 150W, 240VAC                 | 200W, 240VAC                        |
| POWER FACTOR           | 0.9                                                           |                              |                                     |
| COLOUR TEMPERATURE     | 5000K (Daylight White)                                        |                              |                                     |
| LAMP TYPE              | SMD3030                                                       |                              |                                     |
| LUMENS FLUX            | 13500lm                                                       | 20250lm                      | (200W) 27000lm / (240W) 32400lm     |
| WARM UP TIME           | Instant                                                       |                              |                                     |
| COLOUR RENDITION (CRI) | Ra80, 5SDCM                                                   |                              |                                     |
| BEAM ANGLE             | 120°                                                          |                              |                                     |
| ACCENT LIGHTING        | No                                                            |                              |                                     |
| DIMMABLE               | Yes                                                           |                              |                                     |
| WORKING TEMPERATURES   | -20°C to +45°C                                                |                              |                                     |
| LIFETIME               | 50,000 Hours                                                  |                              |                                     |
| CONSTRUCTION           | Aluminium / Polycarbonate                                     |                              |                                     |
| IP RATING              | IP65                                                          |                              |                                     |
| DRIVER                 | Bright Source                                                 |                              |                                     |
| SWITCHING CYCLES       | 50,000                                                        |                              |                                     |
| ENERGY EFFICIENCY      | A+                                                            |                              |                                     |
| ENERGY CONSUMPTION     | 100KWh/1000h                                                  | 150KWh/1000h                 | 200KWh/1000h 240kWh/1000h           |
| WARRANTY               | 1 year (+ 4 years extended warranty with online registration) |                              |                                     |
| BUILDING REGS - PART L | Yes                                                           |                              |                                     |

### **LED Multi Bay® Luminaire**

The smart replacement for MH and SON lamps

**LED Multi Bay® Luminaire** 

new energy rating label regulations)