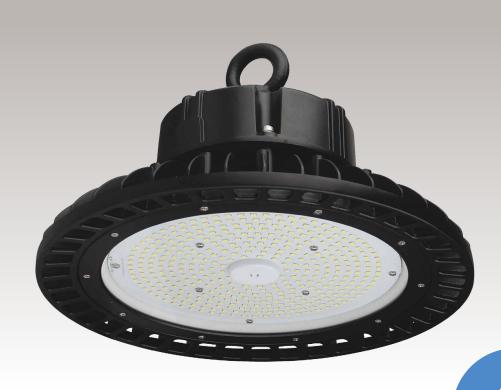

## MULTI BAY® LUMINAIRE

Suitable for High Bay & Low Bay Installations

#### **FEATURES:**

- LED luminaire for use as High Bay and/or Low Bay installation
- Replacement for Metal Halide and SON lamps
- Dimmable drive & Philips SMD 3030 chips Glass Diffuser
- Complete with hanging eye bolt and safety cable
- Optional wall/beam mounting bracket available
- 5 year warranty, 50,000hr average life
- Available in 100w/150w/200w
- CE marked & ROHS compliant
- Optional microwave and daylight sensors available
- Ideal for use in warehouses, factories, industrial units and sports halls

# **MULTI BAY®** LUMINAIRE

### Suitable for High Bay & Low Bay Installations

| Replaces Part No.      | MH/SON 150W<br><b>217008</b>                                  | MH/SON 250W<br><b>217053</b> | MH/SON 400W<br><b>217022/217039</b> |
|------------------------|---------------------------------------------------------------|------------------------------|-------------------------------------|
| DESCRIPTION            | 100W Multi Bay®                                               | 150W Multi Bay®              | 200W/400W Multi Bay®                |
|                        |                                                               |                              |                                     |
| POWER INPUT            | 100W, 240VAC                                                  | 150W, 240VAC                 | 200W, 240VAC                        |
| POWER FACTOR           | 0.9                                                           |                              |                                     |
| COLOUR TEMPERATURE     | 5000K (Daylight White)                                        |                              |                                     |
| LAMP TYPE              | SMD3030                                                       |                              |                                     |
| LUMENS FLUX            | 13500lm                                                       | 20250lm                      | (200W) 27000lm / (240W) 32400lm     |
| WARM UP TIME           | Instant                                                       |                              |                                     |
| COLOUR RENDITION (CRI) | Ra80, 5SDCM                                                   |                              |                                     |
| BEAM ANGLE             | 120°                                                          |                              |                                     |
| ACCENT LIGHTING        | No                                                            |                              |                                     |
| DIMMABLE               | Yes                                                           |                              |                                     |
| WORKING TEMPERATURES   | -20°C to +45°C                                                |                              |                                     |
| LIFETIME               | 50,000 Hours                                                  |                              |                                     |
| CONSTRUCTION           | Aluminium / Polycarbonate                                     |                              |                                     |
| IP RATING              | IP65                                                          |                              |                                     |
| DRIVER                 | Bright Source                                                 |                              |                                     |
| SWITCHING CYCLES       | 50,000                                                        |                              |                                     |
| ENERGY EFFICIENCY      | A+                                                            |                              |                                     |
| ENERGY CONSUMPTION     | 100KWh/1000h                                                  | 150KWh/1000h                 | 200KWh/1000h 240kWh/1000h           |
| WARRANTY               | 1 year (+ 4 years extended warranty with online registration) |                              |                                     |
| BUILDING REGS - PART L | Yes                                                           |                              |                                     |

### **LED Multi Bay® Luminaire**

The smart replacement for MH and SON lamps

**LED Multi Bay® Luminaire** 

new energy rating label regulations)