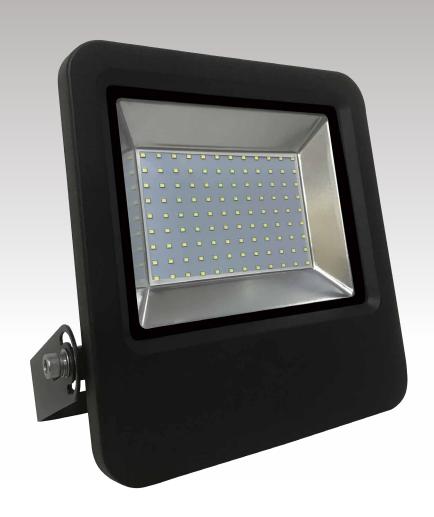

# LED **FLOODLIGHT**

Includes 1m lead wire

## LED **FLOODLIGHT**

### Includes 1m lead wire

| Part No.               | 253082                                                       | 253099                                         |
|------------------------|--------------------------------------------------------------|------------------------------------------------|
| DESCRIPTION            | 100W 6000K single colour <b>without</b> photocell            | 100W 6000K single colour <b>with</b> photocell |
|                        |                                                              |                                                |
| DIMENSIONS             | 380mm x 330mm x 110mm                                        |                                                |
| BODY COLOUR            | Black                                                        |                                                |
| POWER CONSUMPTION      | 100W                                                         |                                                |
| INPUT VOLTAGE          | AC 220V-240V                                                 |                                                |
| COLOUR TEMPERATURE     | 6000K                                                        |                                                |
| COLOUR RENDITION (CRI) | Ra >80                                                       |                                                |
| LUMEN OUTPUT           | 10,000lm                                                     |                                                |
| IP RATING              | IP65                                                         |                                                |
| BEAM ANGLE             | 120°                                                         |                                                |
| CONSTRUCTION           | Aluminium & Glass                                            |                                                |
| WORKING TEMPERATURE    | -20°C to +40°C                                               |                                                |
| LIFETIME HOURS         | 25,000                                                       |                                                |
| SWITCH CYCLES          | 15,000                                                       |                                                |
| WARRANTY               | 1 year (+ 2 year extended warranty with online registration) |                                                |
| CERTIFICATION          | UKCA & CE & ERP                                              |                                                |
| EFFICACY RATING        | 100lm/W                                                      |                                                |