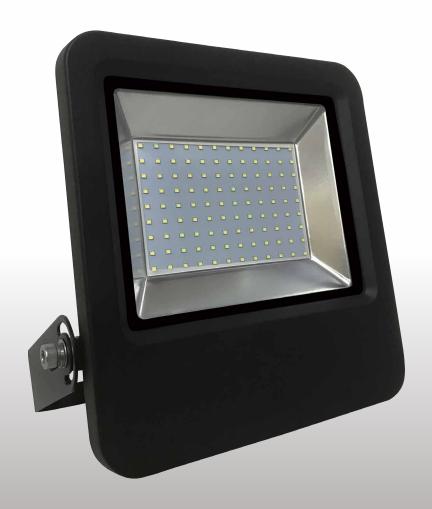

# LED **FLOODLIGHT**

Includes 1m lead wire

## LED **FLOODLIGHT**

**BRIGHT SOURCE** 

100W LED FLOODLIGHT

100 kWh/1000h