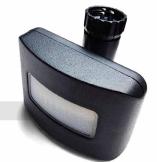

### **ADDITIONAL ACCESSORIES**

Part No. DESCRIPTION **253167** Separate PIR Sensor to attach to Floodlights

DIMENSIONS

100mm x 70mm x 70 mm

ENERG<sup>†</sup>