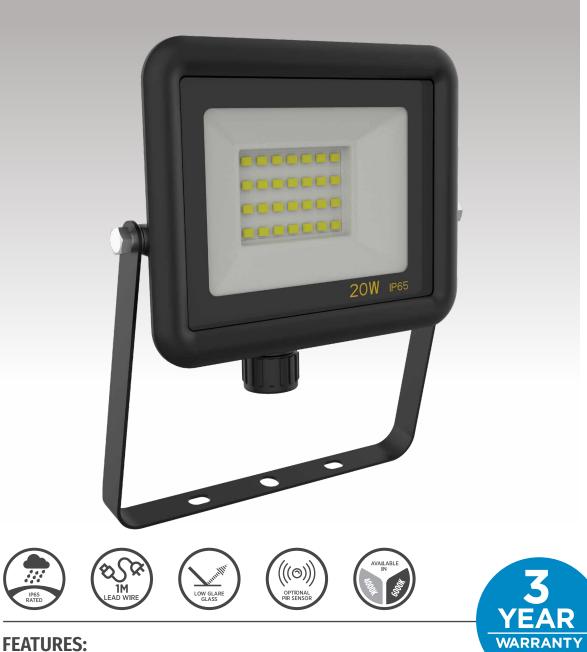

# LED **FLOODLIGHT**

**20W** 

WITH ONLINE REGISTRATION

#### High quality •

- Robust and durable .
- Mounting bracket with adjustable tilt
- Energy saving

囲

COMMERCIAL

Additional PIR Sensor available (253167)

#### Includes 1m lead wire

| Part No.               | 253020                                                       | 253037                  |
|------------------------|--------------------------------------------------------------|-------------------------|
| DESCRIPTION            | 20W 4000K single colour                                      | 20W 6000K single colour |
| DIMENSIONS             | 170mm x 190mm x 50 mm                                        |                         |
| BODY COLOUR            | Black                                                        |                         |
| POWER CONSUMPTION      | 20W                                                          |                         |
| INPUT VOLTAGE          | AC 220V-240V                                                 |                         |
| COLOUR TEMPERATURE     | 4000K                                                        | 6000K                   |
| COLOUR RENDITION (CRI) | Ra >80                                                       |                         |
| LUMEN OUTPUT           | 1,600lm                                                      |                         |
| IP RATING              | IP65                                                         |                         |
| BEAM ANGLE             | 120°                                                         |                         |
| CONSTRUCTION           | Aluminium & Glass                                            |                         |
| WORKING TEMPERATURE    | - 20°C to + 40°C                                             |                         |
| LIFETIME HOURS         | 25,000                                                       |                         |
| SWITCH CYCLES          | 15,000                                                       |                         |
| WARRANTY               | 1 year (+ 2 year extended warranty with online registration) |                         |
| CERTIFICATION          | UKCA & CE & ERP                                              |                         |
| EFFICACY RATING        | 80lm/W                                                       |                         |