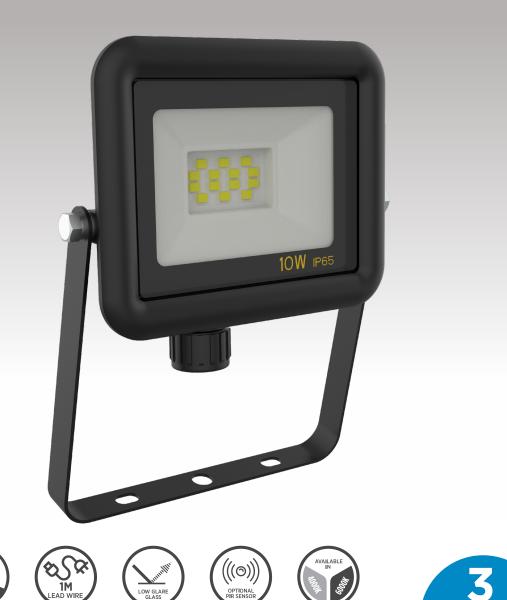

# LED Floodlight

#### Includes 1m lead wire

### FEATURES:

- High quality
- Robust and durable
- Mounting bracket with adjustable tilt
- Energy saving
- Additional PIR Sensor available (253167)

#### **APPLICATIONS**

**10W** 

COMMERCIAL

囲

WAREHOUSE & STORAGE AISLES

.....

OUSE WO AISLES

## 10W

## LED Floodlight

#### Includes 1m lead wire

| Part No.               | 253006                                                       | 253013                  |
|------------------------|--------------------------------------------------------------|-------------------------|
| DESCRIPTION            | 10W 4000K single colour                                      | 10W 6000K single colour |
| DIMENSIONS             | 140mm x 160mm x 40 mm                                        |                         |
| BODY COLOUR            | Black                                                        |                         |
| POWER CONSUMPTION      | 10W                                                          |                         |
| INPUT VOLTAGE          | AC 220V-240V                                                 |                         |
| COLOUR TEMPERATURE     | 4000K                                                        | 6000K                   |
| COLOUR RENDITION (CRI) | Ra >80                                                       |                         |
| LUMEN OUTPUT           | 800lm                                                        |                         |
| IP RATING              | IP65                                                         |                         |
| BEAM ANGLE             | 120°                                                         |                         |
| CONSTRUCTION           | Aluminium & Glass                                            |                         |
| WORKING TEMPERATURE    | - 20°C to + 40°C                                             |                         |
| LIFETIME HOURS         | 25,000                                                       |                         |
| SWITCH CYCLES          | 15,000                                                       |                         |
| WARRANTY               | 1 year (+ 2 year extended warranty with online registration) |                         |
| CERTIFICATION          | UKCA & CE & ERP                                              |                         |
| EFFICACY RATING        | 80lm/W                                                       |                         |