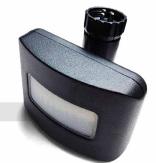

### **ADDITIONAL ACCESSORIES**

Part No. DESCRIPTION **253167** Separate PIR Sensor to attach to Floodlights

DIMENSIONS

100mm x 70mm x 70 mm

ENERG<sup>†</sup>